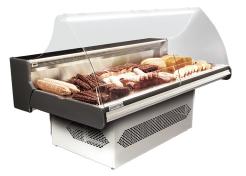

# **SLIM AND VERSATILE**

The solution for quickly and easily extend the display room both inside and outside the sales area

#### **Standard Features**:

Fan assisted cooling White or stainless steel display plates 2 Tanks for condensate water On Wheels Couple of Sidewalls