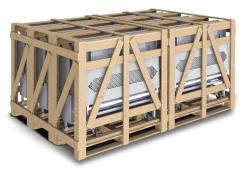

### **EASY TO BE MOVED**

On a 13,6 m truck it is possible to load either 46 cabinets of length 1875 mm or 72 cabinets of 1250 length, all packed in a single wooden crate.

CLICK