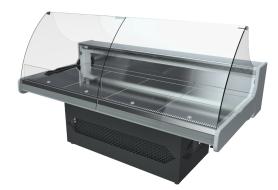

# **SLIM AND VERSATILE**

The solution for quickly and easily extend the display room both inside and outside the sales area

#### **Standard Features**:

Fan assisted cooling White or stainless steel display plates 2 Tanks for condensate water On Wheels Couple of Sidewalls