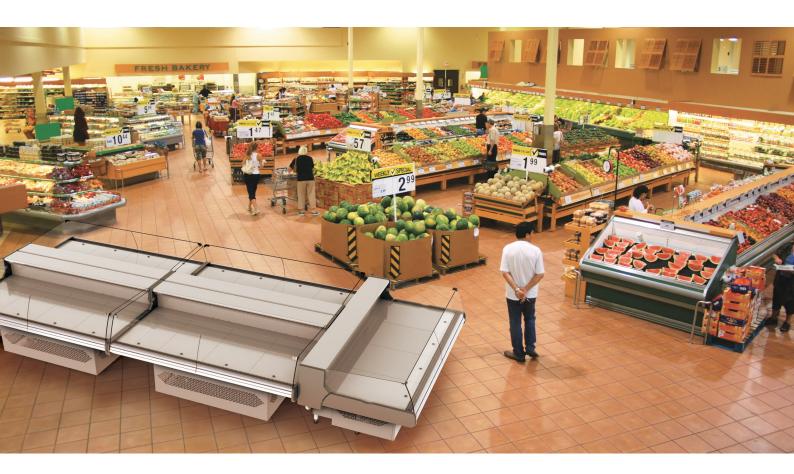

# **SLIM AND VERSATILE**

The solution for quickly and easily extend the display room both inside and outside the sales area