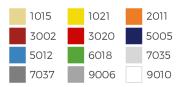

# CLICK

A new concept of space







# THE ONLY FOLDABLE COUNTER



### **EASY TO BE MOVED**

On a 13,6 m truck it is possible to load either 46 cabinets of length 1875 mm or 72 cabinets of 1250 length, all packed in a single wooden crate.







CLICK

# **SLIM AND VERSATILE**

The solution for quickly and easily extend the display room both inside and outside the sales area





## **TIME FOR CHANGES**

Customizable by mean of light front and side cloths in various materials and colours.



## **TECHNICAL FEATURES**

#### CLICK



## Standard RAL Colours (available for kick front and side panel)



#### **Standard Features**:

Fan assisted cooling White or stainless steel display plates 2 Tanks for condensate water On Wheels Couple of Sidewalls

#### **Optional Features**:

Single top lighting T8 Balance Holder Cutting Board Mounted lateral socket

#### CLICK

|            | 1250 | 1875 |
|------------|------|------|
| Fresh Meat | •    | •    |
| Deli       | •    | •    |

# CROSS SECTIONS







CLICK SS



All the pictures and features related to the products being part of this catalogue, do not consider any change and/or update, and suggested configurations are not binding. Any reproduction is strictly forbidden.