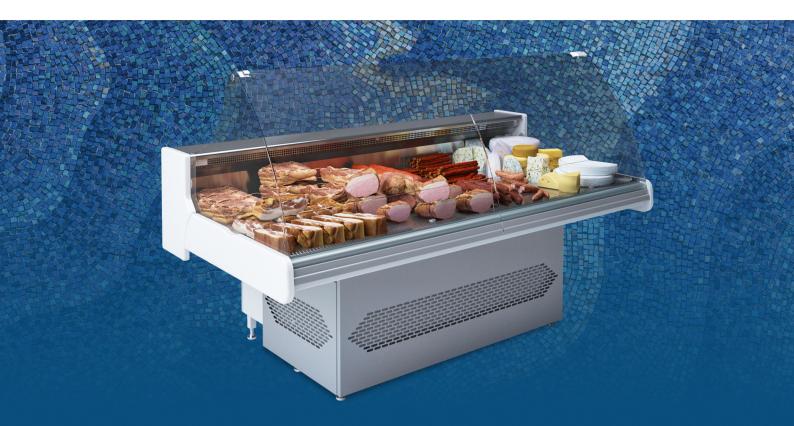

# CLICK

A new concept of space

# THE ONLY FOLDABLE COUNTER

# **SLIM AND VERSATILE**

The solution for quickly and easily extend the display room both inside and outside the sales area

## **TIME FOR CHANGES**

Customizable by mean of light front and side cloths in various materials and colours.