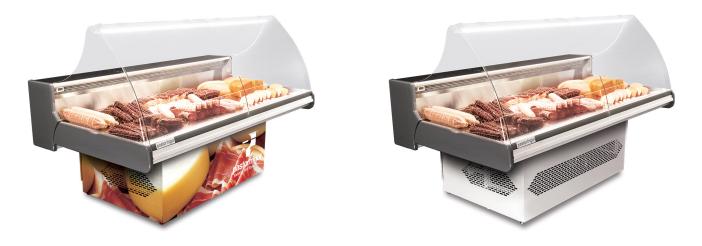

## **TIME FOR CHANGES**

Customizable by mean of light front and side cloths in various materials and colours.

#### **Standard Features**:

Fan assisted cooling White or stainless steel display plates 2 Tanks for condensate water On Wheels Couple of Sidewalls

#### **Optional Features**:

Single top lighting T8 Balance Holder Cutting Board Mounted lateral socket