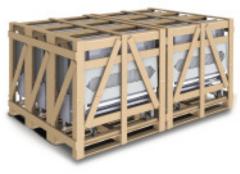

### EASY TO BE MOVED

On a 13,6 m truck it is possible to load either 46 cabinets of length 1875 mm or 72 cabinets of 1250 length, all packed in a single wooden crate.

CLICK