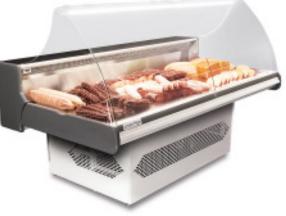

#### **Standard Features**:

Fan assisted cooling White or stainless steel display plates 2 Tanks for condensate water On Wheels Couple of Sidewalls

#### **Optional Features**:

Single top lighting T8 Balance Holder Cutting Board Mounted lateral socket