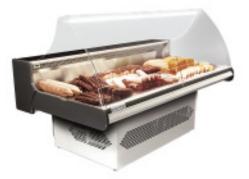

# **SLIM AND VERSATILE**

The solution for quickly and easily extend the display room both inside and outside the sales area

#### **Standard Features**:

Fan assisted cooling White or stainless steel display plates 2 Tanks for condensate water On Wheels Couple of Sidewalls

#### **Optional Features**:

Single top lighting T8 Balance Holder Cutting Board Mounted lateral socket