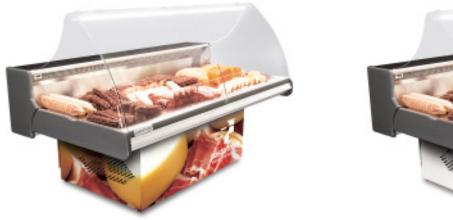

# **SLIM AND VERSATILE**

The solution for quickly and easily extend the display room both inside and outside the sales area

## TIME FOR CHANGES

Customizable by mean of light front and side cloths in various materials and colours.