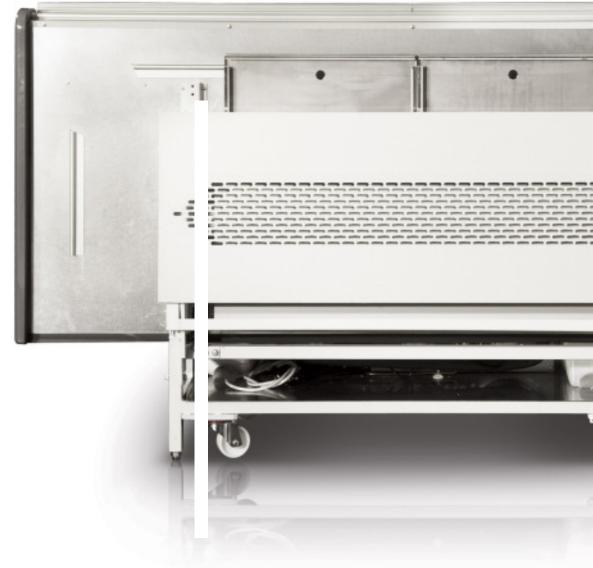

# CLICK

A new concept of space







## THE ONLY FOLDABLE COUNTER



### EASY TO BE MOVED

On a 13,6 m truck it is possible to load either 46 cabinets of length 1875 mm or 72 cabinets of 1250 length, all packed in a single wooden crate.







CLICK

# **SLIM AND VERSATILE**

The solution for quickly and easily extend the display room both inside and outside the sales area





## TIME FOR CHANGES

Customizable by mean of light front and side cloths in various materials and colours.





## **TECHNICAL FEATURES**

#### CLICK



## Standard RAL Colours (available for kick front and side panel)



#### **Standard Features**:

Fan assisted cooling White or stainless steel display plates 2 Tanks for condensate water On Wheels Couple of Sidewalls

#### **Optional Features**:

Single top lighting T8 Balance Holder Cutting Board Mounted lateral socket

#### CLICK

|            | 1250 | 1875 |
|------------|------|------|
| Fresh Meat | •    | •    |
| Deli       | •    | •    |

# CROSS SECTIONS







CLICK SS



All the pictures and features related to the products being part of this catalogue. do not consider any change and/or update, and suggested configurations a