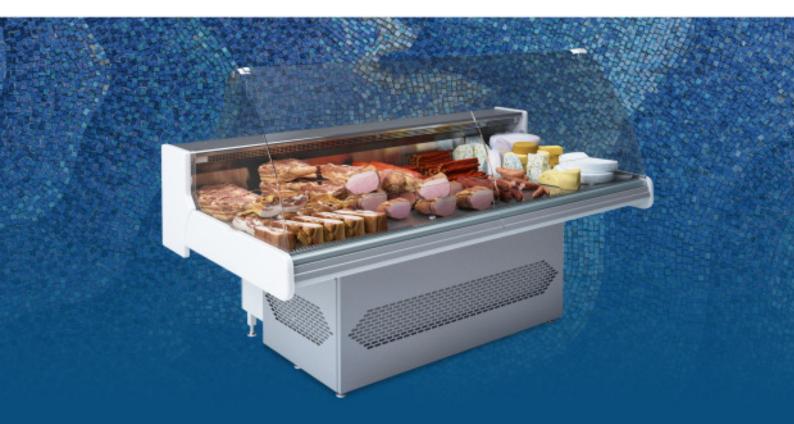

# CLICK

A new concept of space

## THE ONLY FOLDABLE COUNTER

# **SLIM AND VERSATILE**

The solution for quickly and easily extend the display room both inside and outside the sales area

#### **Standard Features**:

Fan assisted cooling White or stainless steel display plates 2 Tanks for condensate water On Wheels Couple of Sidewalls

#### **Optional Features**:

Single top lighting T8 Balance Holder Cutting Board Mounted lateral socket