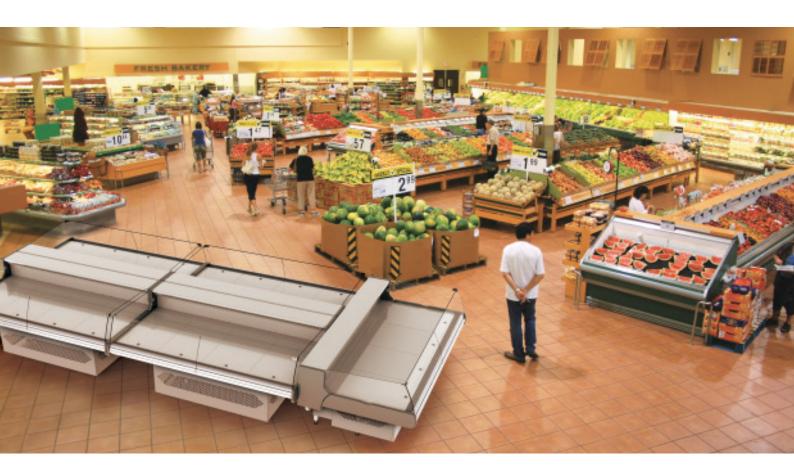

# **SLIM AND VERSATILE**

The solution for quickly and easily extend the display room both inside and outside the sales area

## TIME FOR CHANGES

Customizable by mean of light front and side cloths in various materials and colours.