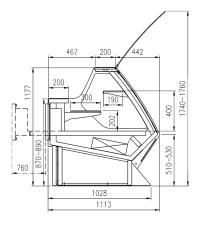

## **CROSS SECTIONS.**

### DIAMOND

DIAMOND Meat/Gastronomy

DIAMOND 45°E

DIAMOND 45°I

DIAMOND 90°E

DIAMOND 90°I

DIAMOND Bread

DIAMOND Hot Section