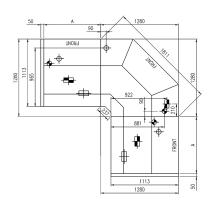

### DIAMOND

DIAMOND Meat/Gastronomy

DIAMOND 45°E

DIAMOND 45°I

DIAMOND 90°E

DIAMOND 90°I

DIAMOND Bread

DIAMOND Hot Section