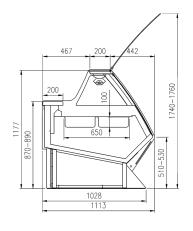

## **CROSS SECTIONS.**

### DIAMOND

DIAMOND Meat/Gastronomy

DIAMOND 45°E

DIAMOND 45°I

DIAMOND 90°E

DIAMOND 90°I

DIAMOND Bread

DIAMOND Hot Section