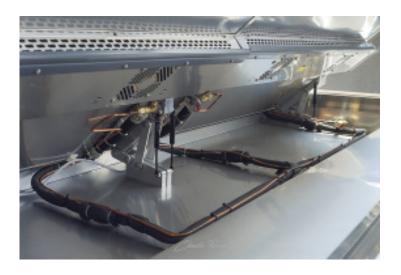

## EXCLUSIVE PASTORFRIGOR'S DESIGN.

Refrigerated plates, lift-up by means of hydrolic pistons.

#### Standard Features:

Multiplexable linear modules and corners
Fan assisted cooling
Front anti-mist ventilation
Stainless steel display plates and internal body
Double LED top lighting
LED front lighting
EC fans
Paintable front panels with standard RAL colors