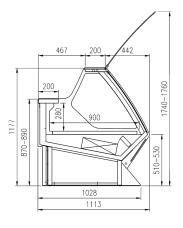

## **CROSS SECTIONS.**

### DIAMOND

DIAMOND Meat/Gastronomy

DIAMOND 45°E

DIAMOND 45°I

DIAMOND 90°E

DIAMOND 90°I

DIAMOND Bread

DIAMOND Hot Section