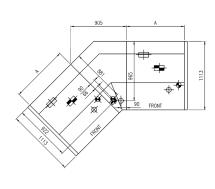

## **CROSS SECTIONS.**

### DIAMOND

DIAMOND Meat/Gastronomy

DIAMOND 45°E

DIAMOND 45°I

DIAMOND 90°E

DIAMOND 90°I

DIAMOND Bread

DIAMOND Hot Section