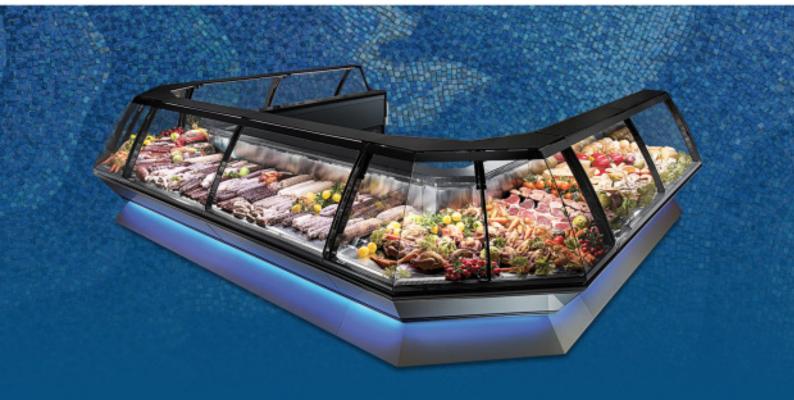

# A JEWEL OF STYLE FOR YOUR RETAIL

Sharp touch like the shape of a diamond

# SHINING LIKE A PRECIOUS STONE

Displayed product sparkled by two rows of LED lighting

## **DOUBLE STATIC**

The perfect solution for meats preservation and display

## EXCLUSIVE PASTORFRIGOR'S DESIGN.

Refrigerated plates, lift-up by means of hydrolic pistons.