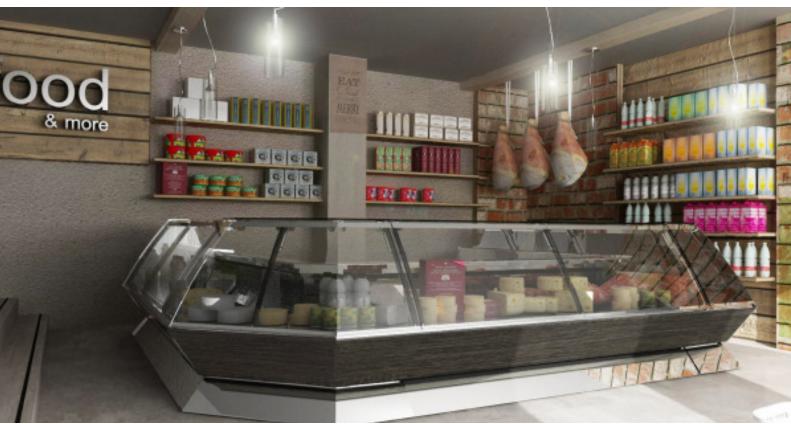

# DIAMOND

Back to the future

# A JEWEL OF STYLE FOR YOUR RETAIL

Sharp touch like the shape of a diamond

# SHINING LIKE A PRECIOUS STONE

Displayed product sparkled by two rows of LED lighting

## **DOUBLE STATIC**

The perfect solution for meats preservation and display

## EXCLUSIVE PASTORFRIGOR'S DESIGN.

Refrigerated plates, lift-up by means of hydrolic pistons.