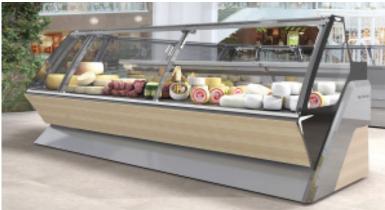

## **CUSTOMIZATION**

## Standard RAL Colours (available for kick front and side panel)