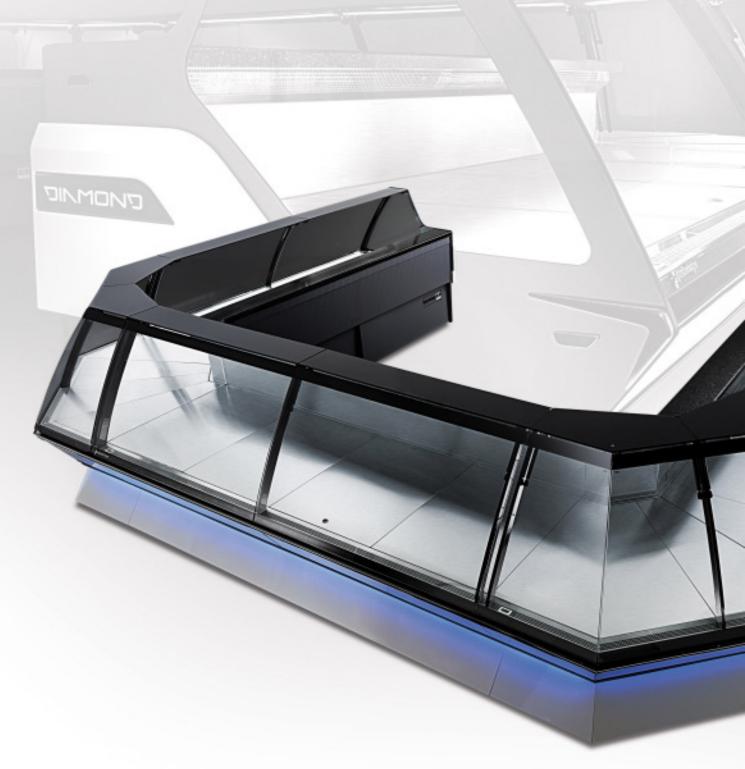

## EXCLUSIVE PASTORFRIGOR'S DESIGN.

Refrigerated plates, lift-up by means of hydrolic pistons.

## **TECHNICAL FEATURES**

#### Standard Features:

Multiplexable linear modules and corners
Fan assisted cooling
Front anti-mist ventilation
Stainless steel display plates and internal body
Double LED top lighting
LED front lighting
EC fans
Paintable front panels with standard RAL colors