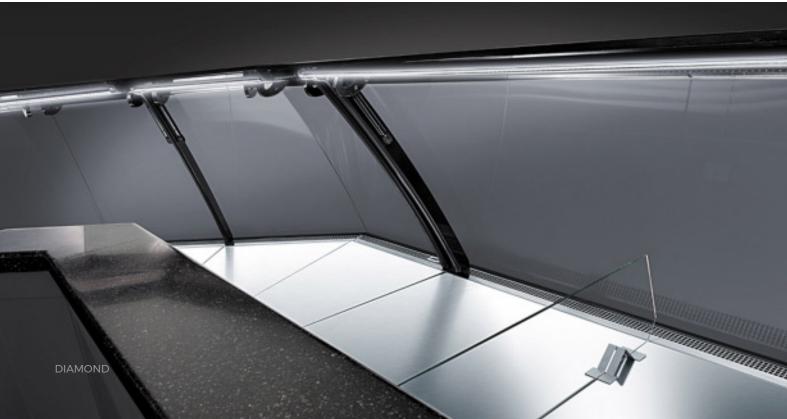

# SHINING LIKE A PRECIOUS STONE

Displayed product sparkled by two rows of LED lighting

## EXCLUSIVE PASTORFRIGOR'S DESIGN.

Refrigerated plates, lift-up by means of hydrolic pistons.