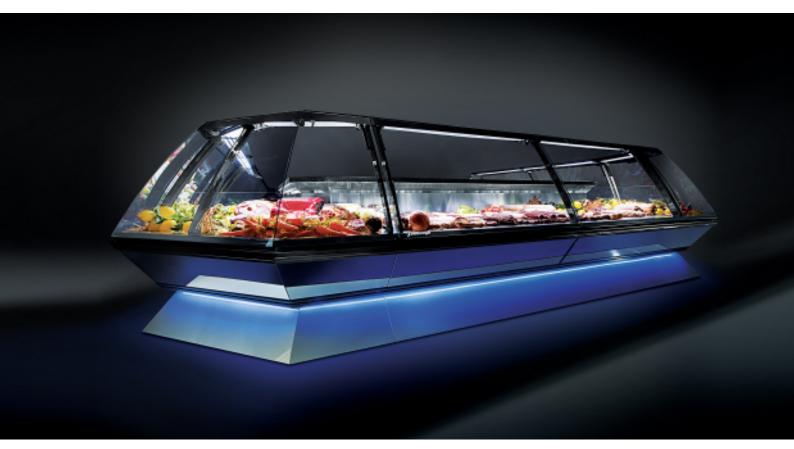

# A JEWEL OF STYLE FOR YOUR RETAIL

Sharp touch like the shape of a diamond

# SHINING LIKE A PRECIOUS STONE

Displayed product sparkled by two rows of LED lighting

## **DOUBLE STATIC**

The perfect solution for meats preservation and display