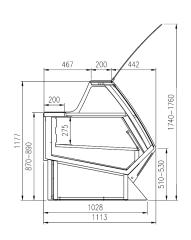

## **CROSS SECTIONS.**

### DIAMOND

DIAMOND Meat/Gastronomy

DIAMOND 45°E

DIAMOND 45°I

DIAMOND 90°E

DIAMOND 90°I

DIAMOND Bread

DIAMOND Hot Section