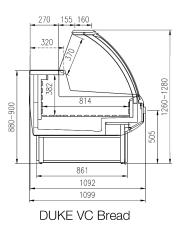

## **CROSS SECTIONS** DUKE VC

DUKE VC Meat/Gastronomy

DUKE VC+VDR 45°E

DUKE VC 45°I

DUKE VC+VDR 90°E

DUKE VC 90°I

DUKE VC Hot Section

DUKE VC Fish

DUKE VC Pastry

DUKE VC SS

930-950

505

Le immagini e le caratteristiche dei prodotti contenute in questo catalogo non tengono conto di eventuali modifiche o aggiornamenti e le configurazioni proposte non sono vincolanti. Ogni riproduzione è vietata. Las imágenes y las características de los productos contenidos en este catálogo non tengene ne cuenta posibles modificaciones o actualizaciones y las configuraciones propuestas no son vinculantes. Queda prohibida la reproducción total o parcial. Les images et les caractéristiques des produits mentionnées dans ce catalogue ne tiennent pas compte des modifications ou des mises à jour et les configurations proposées ne sont pas contraignantes. Toute reproduction est interdite.