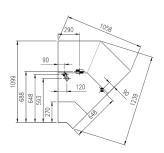

## **CROSS SECTIONS** DUKE VC

DUKE VC Meat/Gastronomy

DUKE VC+VDR 45°E

DUKE VC 45°I

DUKE VC+VDR 90°E

DUKE VC 90°I

DUKE VC Hot Section

DUKE VC Fish