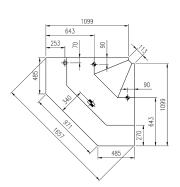

## **CROSS SECTIONS** DUKE VC

DUKE VC Meat/Gastronomy

DUKE VC+VDR 45°E

DUKE VC 45°I

DUKE VC+VDR 90°E

DUKE VC 90°I

DUKE VC Hot Section

DUKE VC Fish