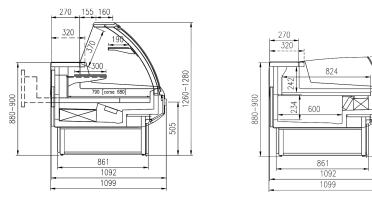

## **CROSS SECTIONS** DUKE VC

DUKE VC Meat/Gastronomy

DUKE VC+VDR 45°E

DUKE VC 45°I

DUKE VC+VDR 90°E

DUKE VC 90°I

DUKE VC Hot Section

DUKE VC Fish

DUKE VC Pastry

DUKE VC SS

930-950

505

Le immagini e le caratteristiche dei prodotti contenute in questo catalogo non tengono conto di eventuali modifiche o aggiornamenti e le configurazioni proposte non sono vincolanti. Ogni riproduzione è vietata. Las imágenes y las características de los productos contenidos en este catálogo non tengene ne cuenta posibles modificaciones o actualizaciones y las configuraciones propuestas no son vinculantes. Queda prohibida la reproducción total o parcial. Les images et les caractéristiques des produits mentionnées dans ce catalogue ne tiennent pas compte des modifications ou des mises à jour et les configurations proposées ne sont pas contraignantes. Toute reproduction est interdite.