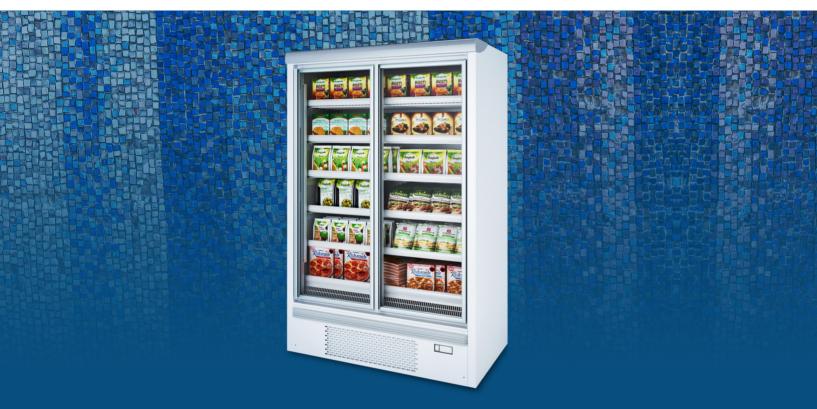

## GENOVA LF BT

The "all-inclusive" solution for your new generation shop

# A SUPERMARKET CABINET WITH BUILT-IN UNIT

Genova LF concept adds the functionality of a plug-in cabinet to the high display capacity of a supermarket one

#### **Standard Features:**

Multiplexable linear modules
Fan assisted cooling
5 shelves with price-holder + base
Grey ABS bumper
White internal body
Electronic control
Vertical LED lighting
Hot gas evaporating system
Triple-glazed doors