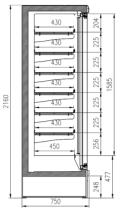

## **CROSS SECTIONS**

#### Genova LF BT

GENOVA LF BT H216

Pastorfrigor Spa 15030 Terruggia (AL) - Italy - Reg. Gabannone, 4 Z.I. Tel. +39 0142.433.711 - Fax +39 0142.433.701 info@pastorfrigor.it - www.pastorfrigor.it P.IVA 00578270068