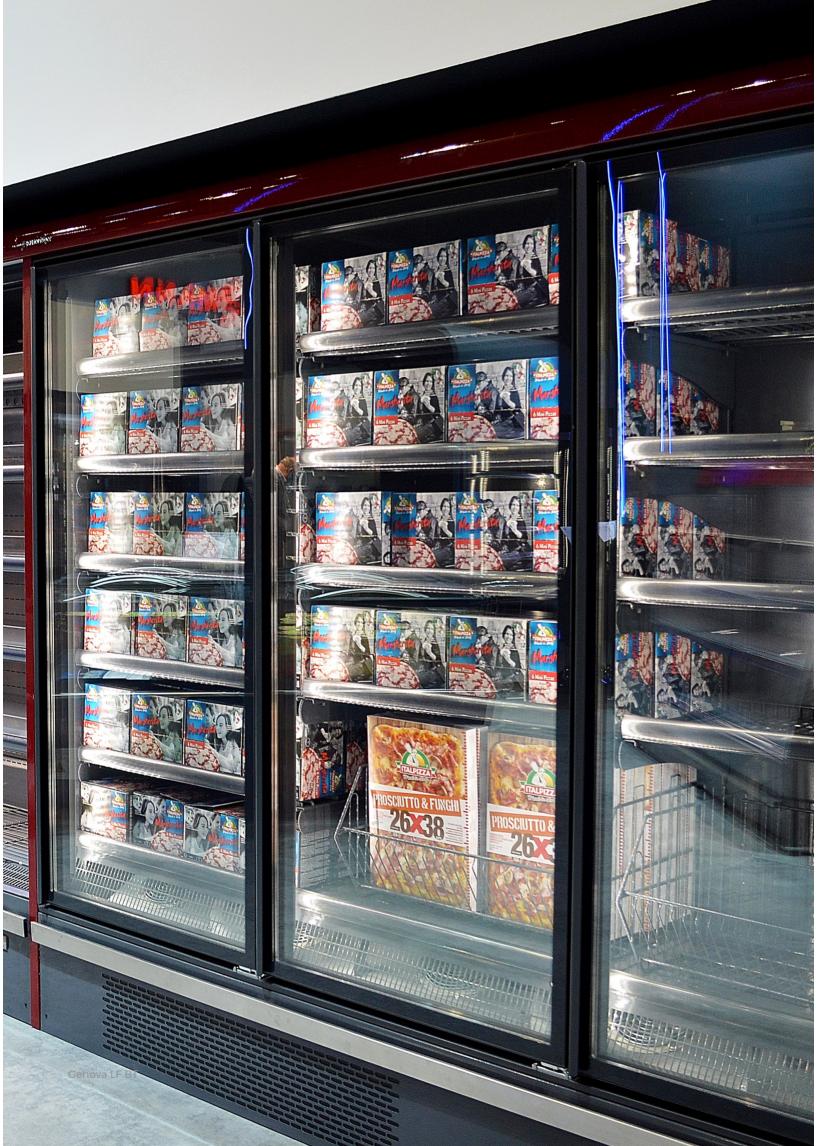

# A SUPERMARKET CABINET WITH BUILT-IN UNIT

Genova LF concept adds the functionality of a plug-in cabinet to the high display capacity of a supermarket one

#### **Standard Features:**

Multiplexable linear modules
Fan assisted cooling
5 shelves with price-holder + base
Grey ABS bumper
White internal body
Electronic control
Vertical LED lighting
Hot gas evaporating system
Triple-glazed doors