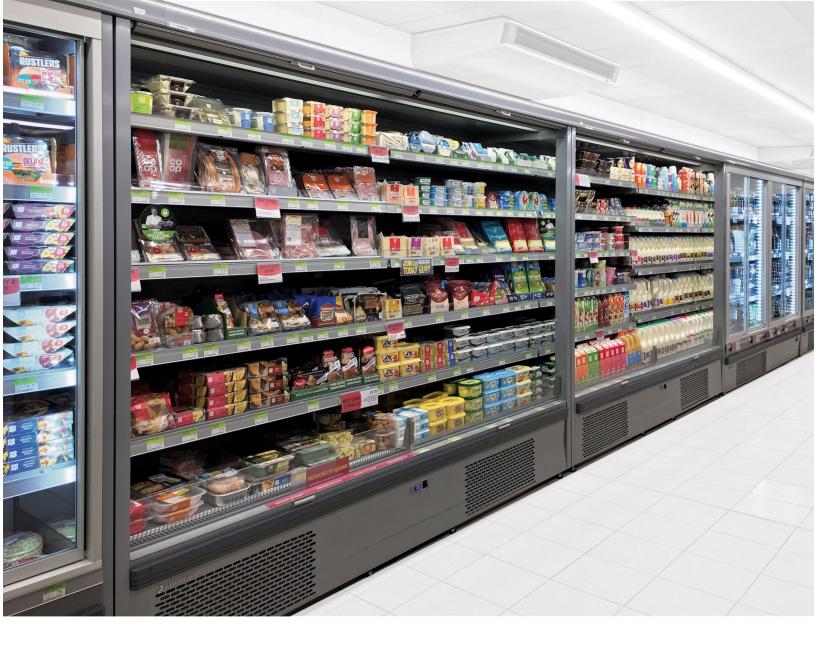

### **TOTAL FLEXIBILITY**

The Genova LF Concept combines superior display, fantastic performance and energy efficiency across the entire range

TN P - BT

# A SUPERMARKET CABINET WITH BUILT-IN UNIT

Genova LF concept adds the functionality of a plug-in cabinet to the high display capacity of a supermarket one