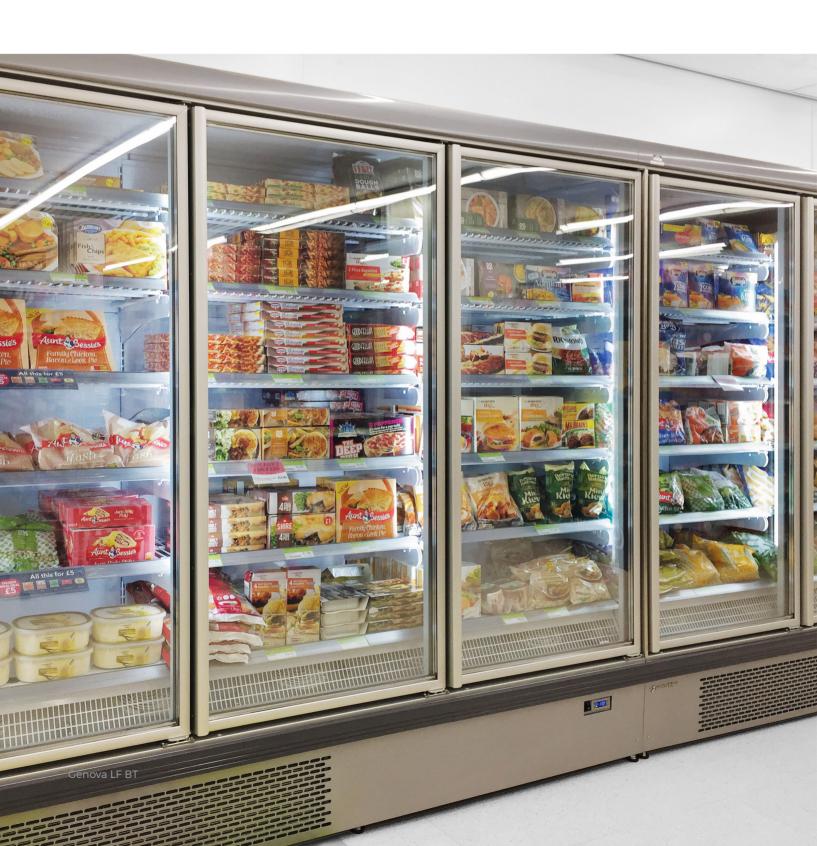

## GENOVA LF BT

The "all-inclusive" solution for your new generation shop

### **TOTAL FLEXIBILITY**

The Genova LF Concept combines superior display, fantastic performance and energy efficiency across the entire range

TN P - BT

#### **Standard Features:**

Multiplexable linear modules
Fan assisted cooling
5 shelves with price-holder + base
Grey ABS bumper
White internal body
Electronic control
Vertical LED lighting
Hot gas evaporating system
Triple-glazed doors