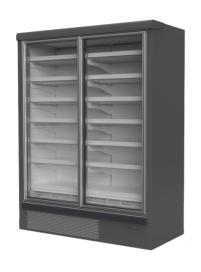

## GENOVA LF BT

The "all-inclusive" solution for your new generation shop

### **TOTAL FLEXIBILITY**

The Genova LF Concept combines superior display, fantastic performance and energy efficiency across the entire range

TN P - BT

# A SUPERMARKET CABINET WITH BUILT-IN UNIT

Genova LF concept adds the functionality of a plug-in cabinet to the high display capacity of a supermarket one