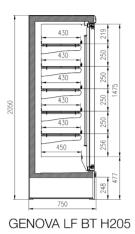

## **CROSS SECTIONS**

#### Genova LF BT

GENOVA LF BT H216

Pastorfrigor Spa 15030 Terruggia (AL) - Italy - Reg. Gabannone, 4 Z.I. Tel. +39 0142.433.711 - Fax +39 0142.433.701 info@pastorfrigor.it - www.pastorfrigor.it P.IVA 00578270068