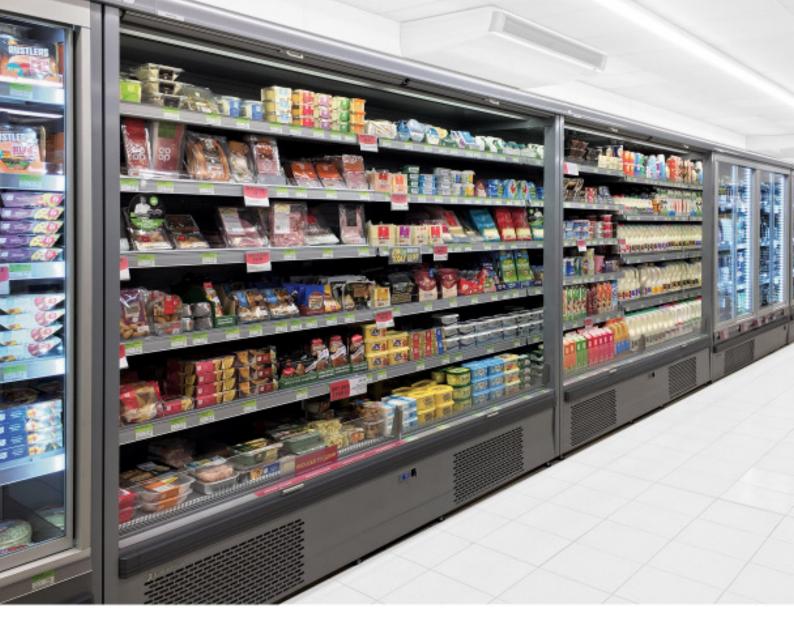

# A SUPERMARKET CABINET WITH BUILT-IN UNIT

Genova LF concept adds the functionality of a plug-in cabinet to the high display capacity of a supermarket one

#### **Standard Features**:

Multiplexable linear modules Fan assisted cooling 5 shelves with price-holder + base Grey ABS bumper White internal body Electronic control Vertical LED lighting Hot gas evaporating system Triple-glazed doors