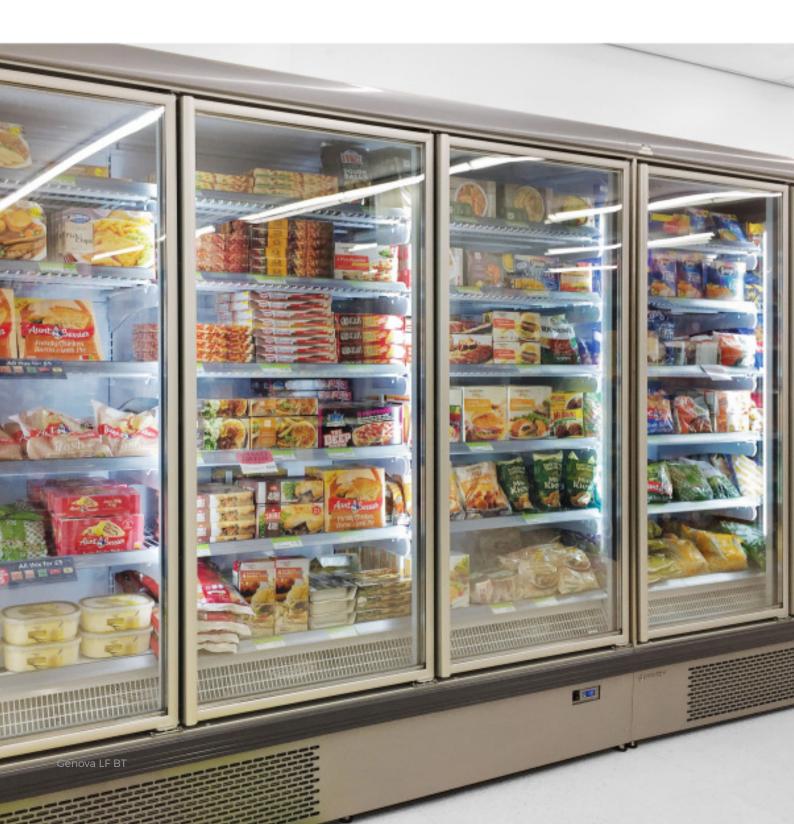

# GENOVA LF BT

The "all-inclusive" solution for your new generation shop

# A SUPERMARKET CABINET WITH BUILT-IN UNIT

Genova LF concept adds the functionality of a plug-in cabinet to the high display capacity of a supermarket one

#### **Standard Features**:

Multiplexable linear modules Fan assisted cooling 5 shelves with price-holder + base Grey ABS bumper White internal body Electronic control Vertical LED lighting Hot gas evaporating system Triple-glazed doors