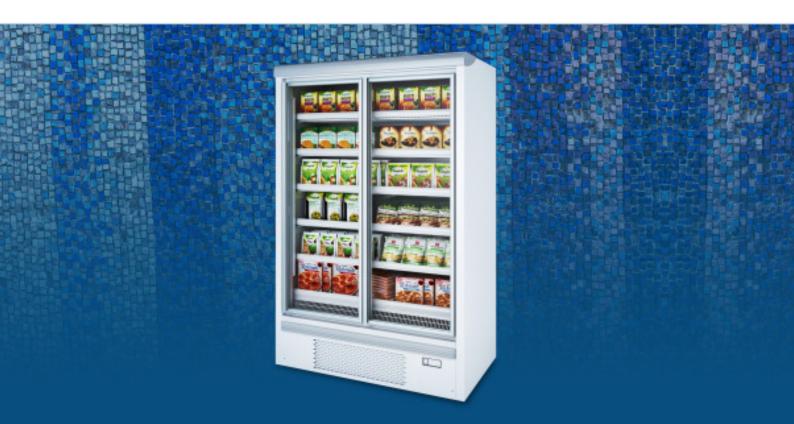

# A SUPERMARKET CABINET WITH BUILT-IN UNIT

Genova LF concept adds the functionality of a plug-in cabinet to the high display capacity of a supermarket one

#### **Standard Features**:

Multiplexable linear modules Fan assisted cooling 5 shelves with price-holder + base Grey ABS bumper White internal body Electronic control Vertical LED lighting Hot gas evaporating system Triple-glazed doors