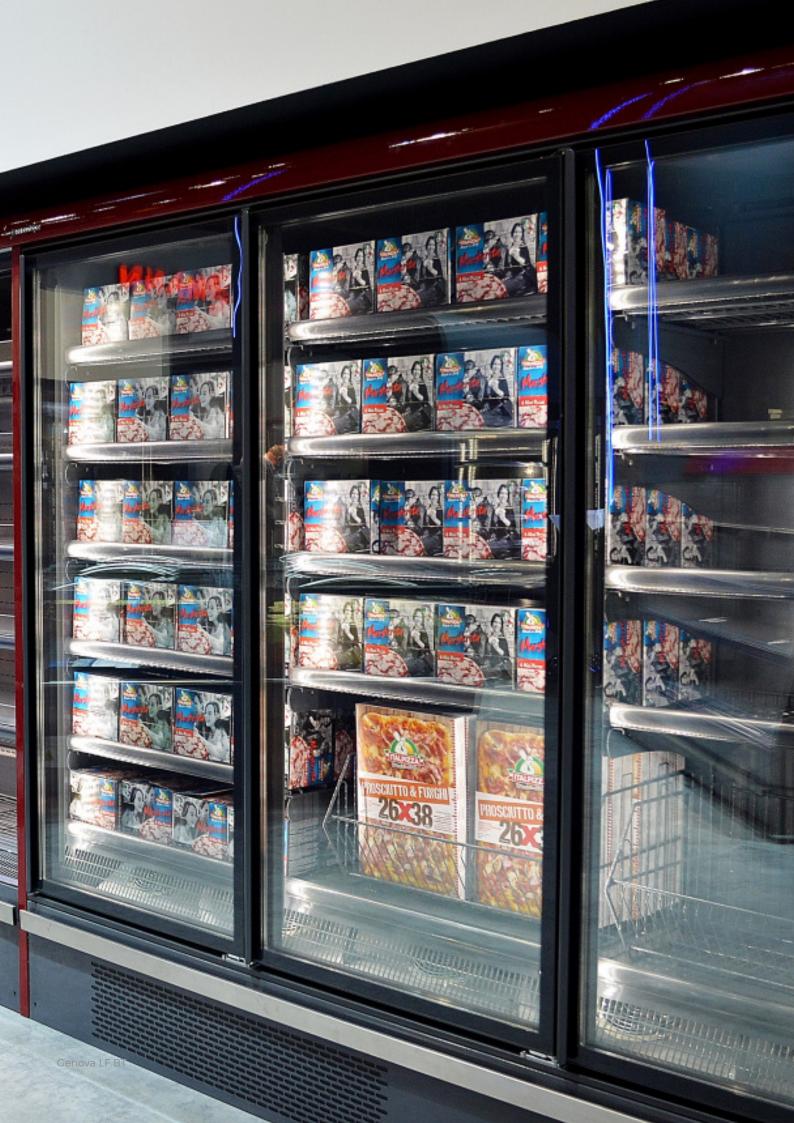

# A SUPERMARKET CABINET WITH BUILT-IN UNIT

Genova LF concept adds the functionality of a plug-in cabinet to the high display capacity of a supermarket one

#### **Standard Features**:

Multiplexable linear modules Fan assisted cooling 5 shelves with price-holder + base Grey ABS bumper White internal body Electronic control Vertical LED lighting Hot gas evaporating system Triple-glazed doors