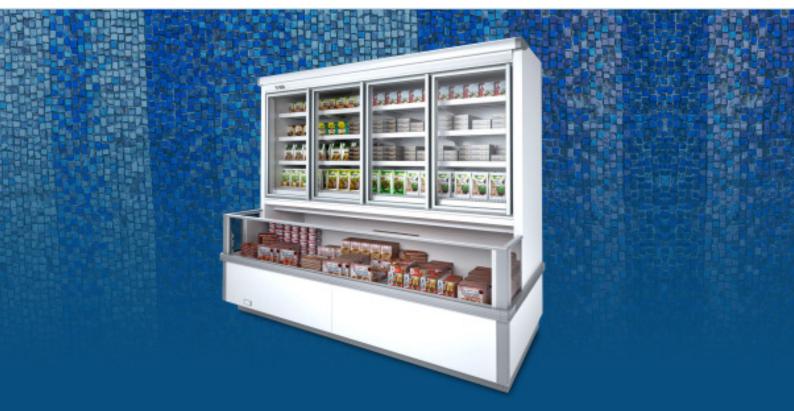

# MILANO

A classic of functionality

# A MASTER OF VERSATILITY

## **FLEXIBILITY OF USE**

Multiplexable in row or back to back with or without head cabinet