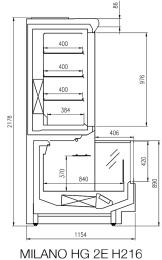

### **CROSS SECTIONS**

### MILANO

MILANO NG H216 Head

MILANO HG H205 Head

MILANO NG H216 Head

MILANO HG 1E H205

MILANO HG 1E H216

MILANO HG 2E H205

MILANO NG 1E H205