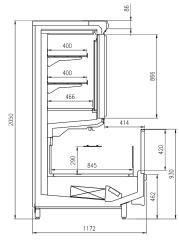

# **CROSS SECTIONS**

### MILANO

MILANO NG H205 Head

MILANO NG H216 Head

MILANO NG H216 Head

MILANO HG H205 Head

MILANO HG 1E H205

MILANO HG 2E H216

MILANO HG 1E H216