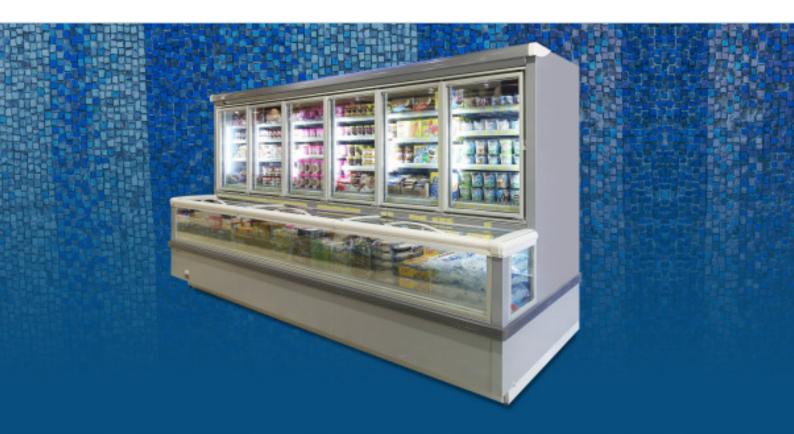

A classic of functionality







### A MASTER OF VERSATILITY



## **FLEXIBILITY OF USE**

Multiplexable in row or back to back with or without head cabinet



## **TECHNICAL FEATURES**

### MILANO



#### **Standard RAL Colours**



#### **Standard Features**:

Fan assisted cooling with termostatic valve

- EC fans
- Evaporator defrost heater
- Valve R404 to solder
- Superstructure 2 shelves (400 mm) +price-holder H205
- 1 evaporator, Head case with 2 evaporators
- Terminal Board
- Bumper ABS

#### **Optional Features:**

Stainless steel bumper

- Base transversal plexiglass divider
- -Base transversal white painted grid divider
- Shelf grid divider
- Defrosting with hot gas (one for each evaporator)
- Led lighting
- Control board master and slave
- Door Everclear
- Internal special