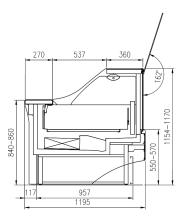

# CROSS SECTIONS

PRESIDENT Meat/Gastronomy

PRESIDENT 45°E

PRESIDENT 45°I

PRESIDENT 90°E

PRESIDENT 90°I

PRESIDENT Bread

PRESIDENT Hot Section