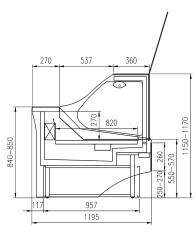

# CROSS SECTIONS

PRESIDENT Meat/Gastronomy

PRESIDENT 45°E

PRESIDENT 45°I

PRESIDENT 90°E

PRESIDENT 90°I

PRESIDENT Bread

PRESIDENT Hot Section