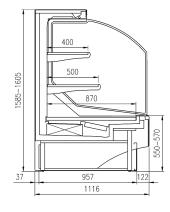

# CROSS SECTIONS

PRESIDENT Meat/Gastronomy

PRESIDENT 45°E

PRESIDENT 45°I

PRESIDENT 90°E

PRESIDENT 90°I

PRESIDENT Bread

PRESIDENT Hot Section