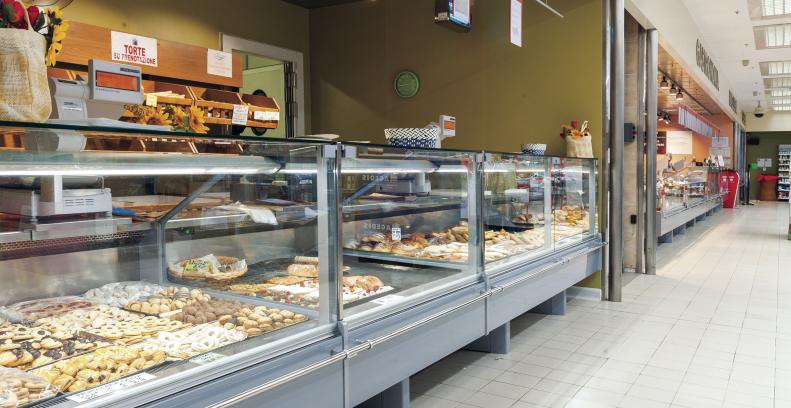

# PRESIDENT

Distinctiveness of style





# WIDE MERCHANDISING DISPLAY. SUPERIOR VISIBILITY

At most exploitation of displayed food





# **ITALIAN STYLE DESIGN**

### Accordance between style and usability



# **CARE OF DETAILS**





# **THE RANGE**













# **DOUBLE STATIC**

### The perfect solution for meats preservation and display





## EXCLUSIVE PASTORFRIGOR'S DESIGN

Refrigerated plates, lift-up by means of hydrolic pistons

# **TECHNICAL FEATURES**

#### PRESIDENT



## Standard RAL Colours (available for kick front and side panel)



#### **Standard Features:**

Multiplexable linear modules and corners Fan assisted cooling Front anti-mist ventilation Stainless steel display plates and internal body Single top lighting T8 EC fans

#### **Optional Features:**

Movable and fixed divider T5 Lighting LED Lighting Intermediate glass shelf Plexiglass back closure Steps display plates Paper Holder Balance Holder Cutting Board Stainless steel bumper Mirrored sidewalls Control board master and slave

#### PRES