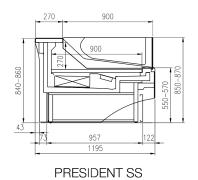

# CROSS SECTIONS

PRESIDENT Meat/Gastronomy

PRESIDENT 45°E

PRESIDENT 45°I

PRESIDENT 90°E

PRESIDENT 90°I

PRESIDENT Bread

PRESIDENT Hot Section