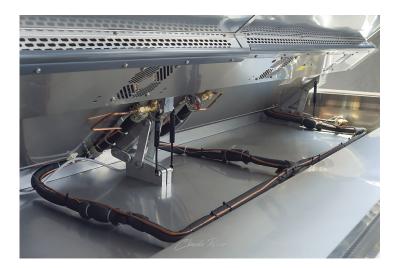

## EXCLUSIVE PASTORFRIGOR'S DESIGN

Refrigerated plates, lift-up by means of hydrolic pistons

# **TECHNICAL FEATURES**