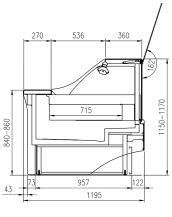

# CROSS SECTIONS

PRESIDENT Meat/Gastronomy

PRESIDENT 45°E

PRESIDENT 45°I

PRESIDENT 90°E

PRESIDENT 90°I

PRESIDENT Bread

PRESIDENT Hot Section