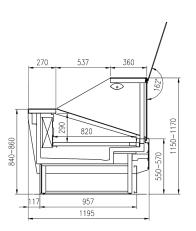

# CROSS SECTIONS

PRESIDENT Meat/Gastronomy

PRESIDENT 45°E

PRESIDENT 45°I

PRESIDENT 90°E

PRESIDENT 90°I

PRESIDENT Bread

PRESIDENT Hot Section