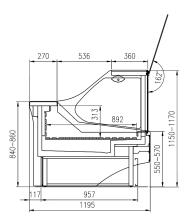

# CROSS SECTIONS

PRESIDENT Meat/Gastronomy

PRESIDENT 45°E

PRESIDENT 45°I

PRESIDENT 90°E

PRESIDENT 90°I

PRESIDENT Bread

PRESIDENT Hot Section