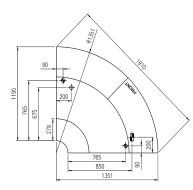

# CROSS SECTIONS

PRESIDENT Meat/Gastronomy

PRESIDENT 45°E

PRESIDENT 45°I

PRESIDENT 90°E

PRESIDENT 90°I

PRESIDENT Bread

PRESIDENT Hot Section