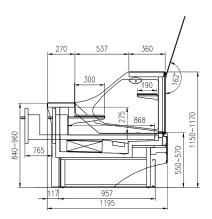

# CROSS SECTIONS

PRESIDENT Meat/Gastronomy

PRESIDENT 45°E

PRESIDENT 45°I

PRESIDENT 90°E

PRESIDENT 90°I

PRESIDENT Bread

PRESIDENT Hot Section