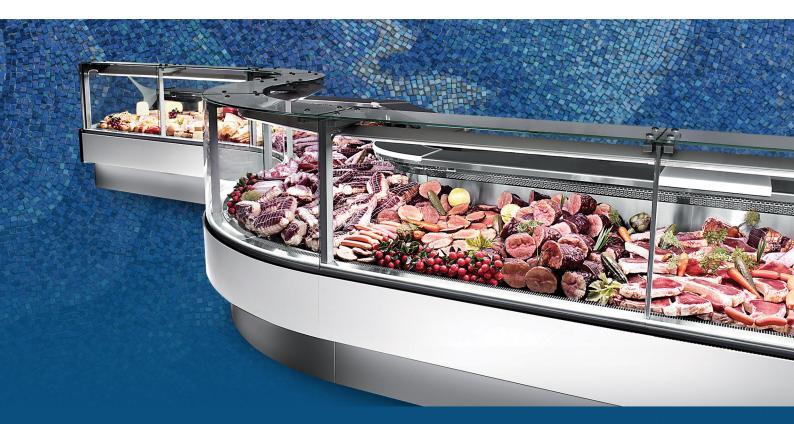

# WIDE MERCHANDISING DISPLAY. SUPERIOR VISIBILITY

At most exploitation of displayed food

# **ITALIAN STYLE DESIGN**

### Accordance between style and usability

# **THE RANGE**

# **DOUBLE STATIC**

### The perfect solution for meats preservation and display