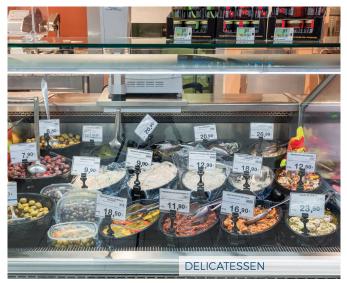

#### PRESIDENT

|             | 1875 | 2500 | 3125 | 3750 | 45° E | 45° I | 90° E | 90° I | 0937 | 937 |
|-------------|------|------|------|------|-------|-------|-------|-------|------|-----|
| Fresh Meat  | •    | •    | •    | •    | •     | •     | •     | •     | •    | •   |
| Deli        | •    | •    | •    | •    | •     | •     | •     | •     | •    | •   |
| Bread       | •    | •    | •    | •    |       |       |       |       |      | •   |
| Hot Food    |      |      |      |      |       |       |       |       | •    | •   |
| lce Cream   |      | •    |      | •    |       |       |       |       |      |     |
| Frozen Food |      | •    |      | •    |       |       |       |       |      |     |
| Fish        |      | •    |      | •    |       |       |       |       |      |     |
| Pastry      |      | •    |      | •    |       |       |       |       |      |     |