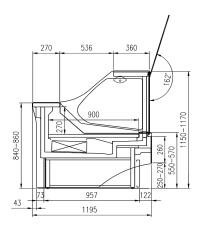

# CROSS SECTIONS

PRESIDENT Meat/Gastronomy

PRESIDENT 45°E

PRESIDENT 45°I

PRESIDENT 90°E

PRESIDENT 90°I

PRESIDENT Bread

PRESIDENT Hot Section