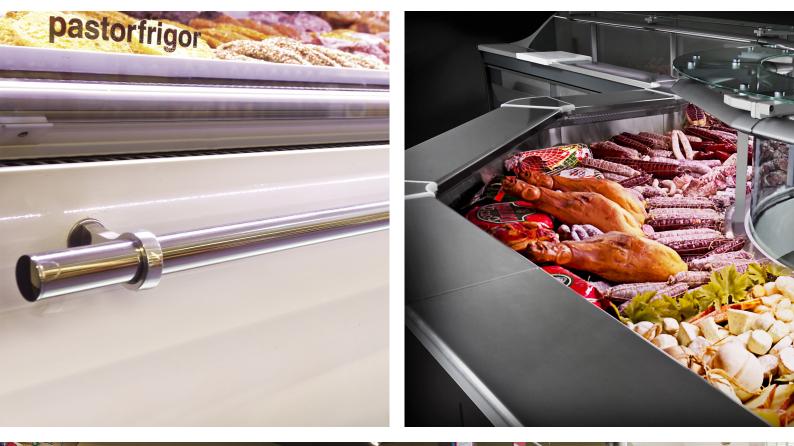

# **CARE OF DETAILS**

## EXCLUSIVE PASTORFRIGOR'S DESIGN

Refrigerated plates, lift-up by means of hydrolic pistons