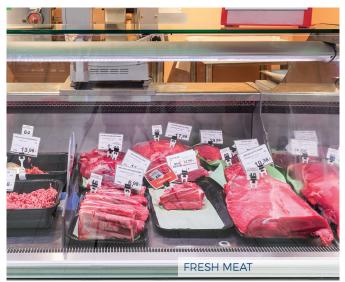

# **DOUBLE STATIC**

### The perfect solution for meats preservation and display