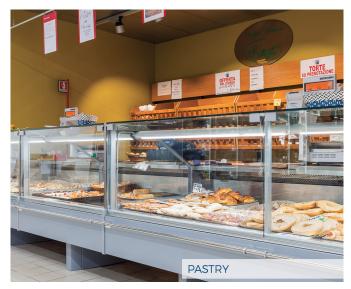

#### PRESIDENT

|             | 1875 | 2500 | 3125 | 3750 | 45° E | 45° I | 90° E | 90° I | 0937 | 937 |
|-------------|------|------|------|------|-------|-------|-------|-------|------|-----|
| Fresh Meat  | •    | •    | •    | •    | •     | •     | •     | •     | •    | •   |
| Deli        | •    | •    | •    | •    | •     | •     | •     | •     | •    | •   |
| Bread       | •    | •    | •    | •    |       |       |       |       |      | •   |
| Hot Food    |      |      |      |      |       |       |       |       | •    | •   |
| lce Cream   |      | •    |      | •    |       |       |       |       |      |     |
| Frozen Food |      | •    |      | •    |       |       |       |       |      |     |
| Fish        |      | •    |      | •    |       |       |       |       |      |     |
| Pastry      |      | •    |      | •    |       |       |       |       |      |     |