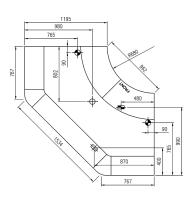

# CROSS SECTIONS

PRESIDENT Meat/Gastronomy

PRESIDENT 45°E

PRESIDENT 45°I

PRESIDENT 90°E

PRESIDENT 90°I

PRESIDENT Bread

PRESIDENT Hot Section