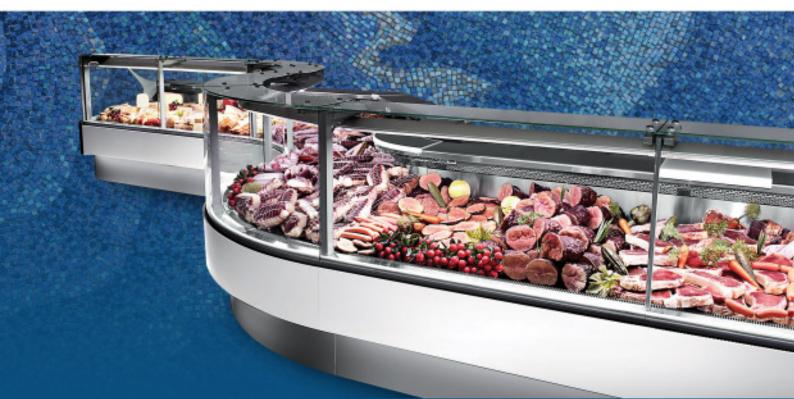

# WIDE MERCHANDISING DISPLAY. SUPERIOR VISIBILITY

At most exploitation of displayed food

## **ITALIAN STYLE DESIGN**

Accordance between style and usability

## **DOUBLE STATIC**

The perfect solution for meats preservation and display

## EXCLUSIVE PASTORFRIGOR'S DESIGN

Refrigerated plates, lift-up by means of hydrolic pistons