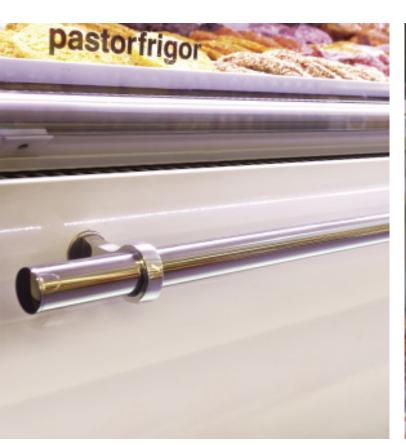

## PRESIDENT

Distinctiveness of style









# WIDE MERCHANDISING DISPLAY. SUPERIOR VISIBILITY

At most exploitation of displayed food





## **ITALIAN STYLE DESIGN**

Accordance between style and usability



## **CARE OF DETAILS**







## **THE RANGE**













## **DOUBLE STATIC**

The perfect solution for meats preservation and display





## EXCLUSIVE PASTORFRIGOR'S DESIGN

Refrigerated plates, lift-up by means of hydrolic pistons

### **TECHNICAL FEATURES**

#### PRESIDENT



## Standard RAL Colours (available for kick front and side panel)



#### **Standard Features:**

Multiplexable linear modules and corners
Fan assisted cooling
Front anti-mist ventilation
Stainless steel display plates and internal body
Single top lighting T8
EC fans

#### **Optional Features:**

Movable and fixed divider
T5 Lighting
LED Lighting
Intermediate glass shelf
Plexiglass back closure
Steps display plates
Paper Holder
Balance Holder
Cutting Board
Stainless steel bumper
Mirrored sidewalls
Control board master and slave

####