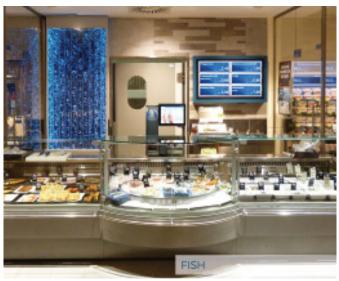

## PRESIDENT

Distinctiveness of style









# WIDE MERCHANDISING DISPLAY. SUPERIOR VISIBILITY

At most exploitation of displayed food





## **ITALIAN STYLE DESIGN**

Accordance between style and usability



## **CARE OF DETAILS**







## **THE RANGE**













## **DOUBLE STATIC**

The perfect solution for meats preservation and display





## EXCLUSIVE PASTORFRIGOR'S DESIGN

Refrigerated plates, lift-up by means of hydrolic pistons

### **TECHNICAL FEATURES**

#### PRESIDENT



## Standard RAL Colours (available for kick front and side panel)



#### **Standard Features:**

Multiplexable linear modules and corners
Fan assisted cooling
Front anti-mist ventilation
Stainless steel display plates and internal body
Single top lighting T8
EC fans

#### **Optional Features:**

Movable and fixed divider
T5 Lighting
LED Lighting
Intermediate glass shelf
Plexiglass back closure
Steps display plates
Paper Holder
Balance Holder
Cutting Board
Stainless steel bumper
Mirrored sidewalls
Control board master and slave

#### **PRESIDENT**

|             | 187