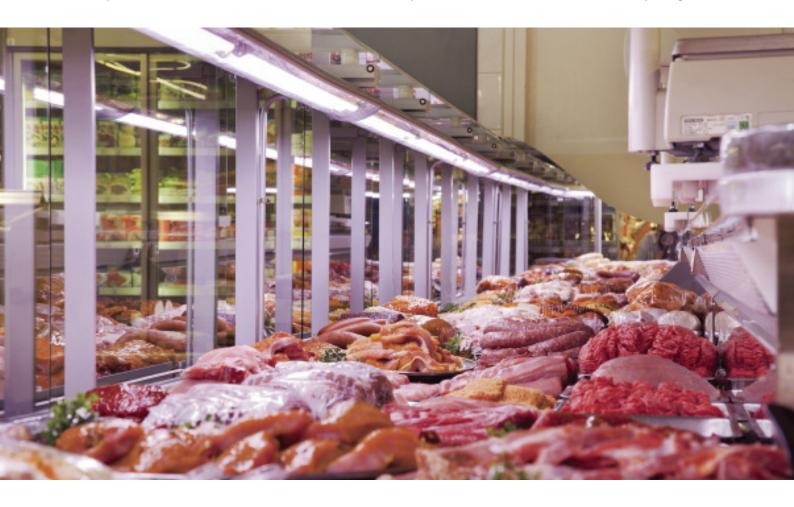

# WIDE MERCHANDISING DISPLAY. SUPERIOR VISIBILITY

At most exploitation of displayed food