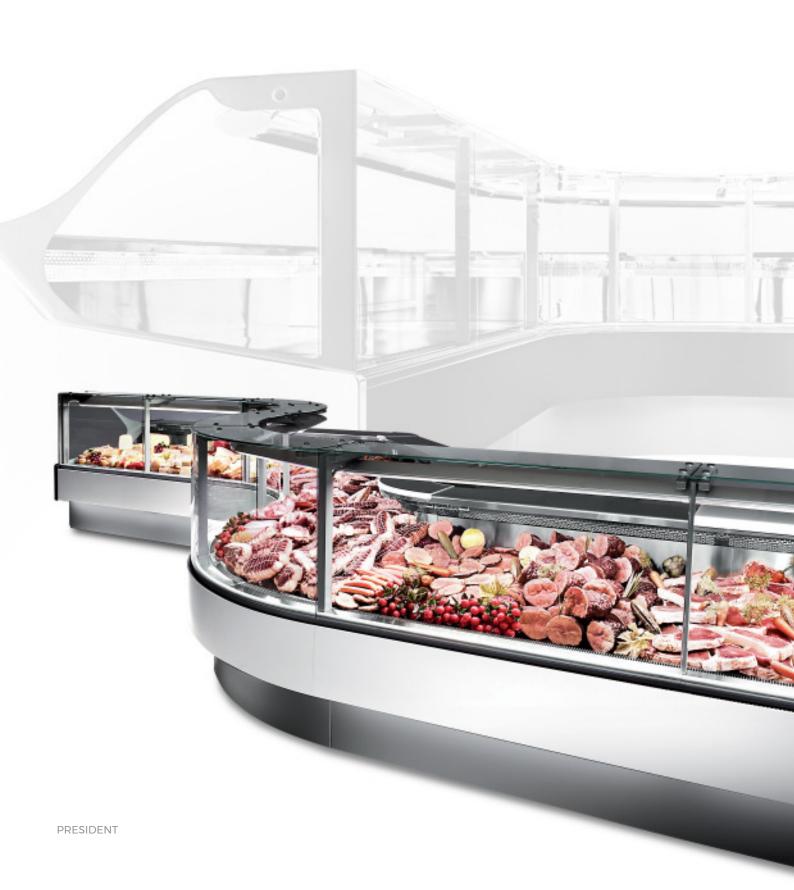

## PRESIDENT

Distinctiveness of style









# WIDE MERCHANDISING DISPLAY. SUPERIOR VISIBILITY

At most exploitation of displayed food





## **ITALIAN STYLE DESIGN**

Accordance between style and usability



## **CARE OF DETAILS**







## **THE RANGE**













## **DOUBLE STATIC**

The perfect solution for meats preservation and display





## EXCLUSIVE PASTORFRIGOR'S DESIGN

Refrigerated plates, lift-up by means of hydrolic pistons

### **TECHNICAL FEATURES**

#### PRESIDENT



## Standard RAL Colours (available for kick front and side panel)



#### **Standard Features:**

Multiplexable linear modules and corners
Fan assisted cooling
Front anti-mist ventilation
Stainless steel display plates and internal body
Single top lighting T8
EC fans

#### **Optional Features:**

Movable and fixed divider
T5 Lighting
LED Lighting
Intermediate glass shelf
Plexiglass back closure
Steps display plates
Paper Holder
Balance Holder
Cutting Board
Stainless steel bumper
Mirrored sidewalls
Control boa