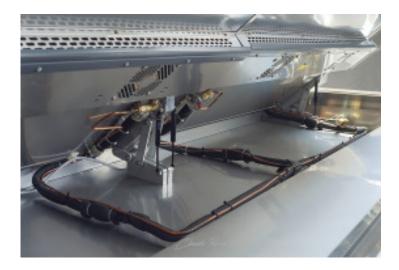

## **DOUBLE STATIC**

The perfect solution for meats preservation and display

## EXCLUSIVE PASTORFRIGOR'S DESIGN

Refrigerated plates, lift-up by means of hydrolic pistons

### **TECHNICAL FEATURES**