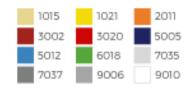

## PRESIDENT

Distinctiveness of style









# WIDE MERCHANDISING DISPLAY. SUPERIOR VISIBILITY

At most exploitation of displayed food





## **ITALIAN STYLE DESIGN**

Accordance between style and usability



## **CARE OF DETAILS**







## **THE RANGE**













## **DOUBLE STATIC**

The perfect solution for meats preservation and display





## EXCLUSIVE PASTORFRIGOR'S DESIGN

Refrigerated plates, lift-up by means of hydrolic pistons

### **TECHNICAL FEATURES**

#### PRESIDENT



## Standard RAL Colours (available for kick front and side panel)



#### **Standard Features:**

Multiplexable linear modules and corners
Fan assisted cooling
Front anti-mist ventilation
Stainless steel display plates and internal body
Single top lighting T8
EC fans

#### **Optional Features:**

Movable and fixed divider
T5 Lighting
LED Lighting
Intermediate glass shelf
Plexiglass back closure
Steps display plates
Paper Holder
Balance Holder
Cutting Board
Stainless steel bumper
Mirrored sidewalls
Control board master and slave

#### **PRESIDENT**

|             | 1875 | 2500 | 3125 | 3750 | 45° E | 45° I | 90° E | 90° I | 0937 | 937 |
|-------------|------|------|------|------|-------|-------|-------|-------|------|-----|
| Fresh Meat  | •    | •    | •    | •    | •     | •     | •     | •     | •    | •   |
| Deli        | •    | •    | •    | •    | •