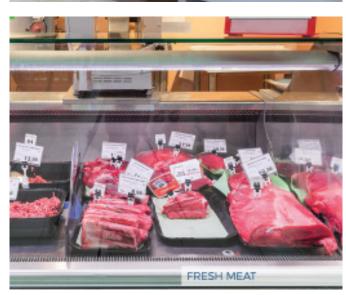

## **DOUBLE STATIC**

The perfect solution for meats preservation and display

## EXCLUSIVE PASTORFRIGOR'S DESIGN

Refrigerated plates, lift-up by means of hydrolic pistons