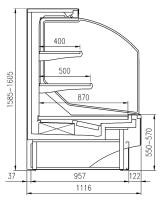

## **CROSS SECTIONS**

PRESIDENT BMM

PRESIDENT Low Temperature

PRESIDENT Fish

PRESIDENT Pastry

PRESIDENT SS

Pastorfrigor Spa 15030 Terruggia (AL) - Italy - Reg. Gabannone. 4 Z.I. Tel. +39 0142.433.711 - Fax +39 0142.433.701 info@pastorfrigor.it - www.pastorfrigor.it PJVA 00578270068