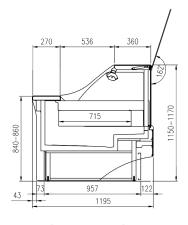

## **CROSS SECTIONS**

#### PRESIDENT

PRESIDENT Meat/Gastronomy

PRESIDENT 45°E

PRESIDENT 45°I

PRESIDENT 90°E

PRESIDENT 90°I

PRESIDENT Bread

PRESIDENT Hot Section