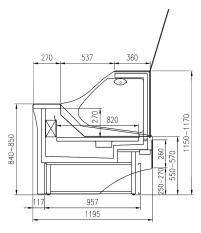

## **DOUBLE STATIC**

The perfect solution for meats preservation and display

## **CROSS SECTIONS**

#### PRESIDENT

PRESIDENT Meat/Gastronomy

PRESIDENT 45°E

PRESIDENT 45°I

PRESIDENT 90°E

PRESIDENT 90°I

PRESIDENT Bread

PRESIDENT Hot Section