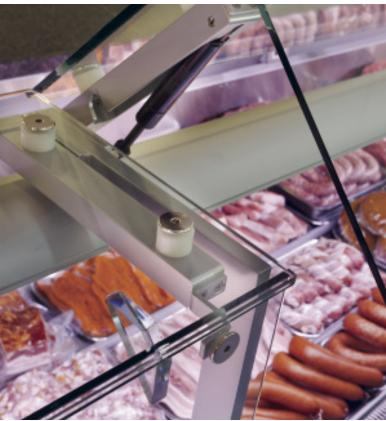

## **DOUBLE STATIC**

The perfect solution for meats preservation and display

## EXCLUSIVE PASTORFRIGOR'S DESIGN

Refrigerated plates, lift-up by means of hydrolic pistons